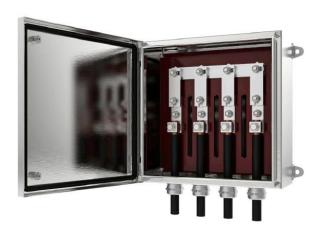

## Link Box W.Y.8.1.S3.E1.0000.M40.M40.g

PFISTERER's link boxes are key to reliable cross bonding and earthing concepts. The robust design withstands harsh operating conditions and contributes to high availability of plants. A wide product range and portfolio ensures maximum flexibility in planning of cable systems.

## **Attention:**

Due to the metal housing material of stainless steel AISI 316L, this link box is in particular suitable for use in highly corrosive environments or near by the sea.

Picture may vary.

## **Technical Data**

|                    | 239 004 073                                |
|--------------------|--------------------------------------------|
|                    | For wall type                              |
|                    | Stainless Steel AISI 316L                  |
|                    | Earthing                                   |
|                    | Single core cable                          |
|                    | Three cables connected to the cable screen |
|                    | One earth connected inside the box         |
| $U_r/U_c(kV)$      | no sheath voltage limiter inside           |
|                    | three-phase                                |
| (mm <sup>2</sup> ) | 185 - 300                                  |
| (mm)               | 14 - 25                                    |
| (mm)               | 13 - 28                                    |
|                    | Single core                                |
| (mm)               | 14 - 25                                    |
| (mm)               | 13 - 28                                    |
|                    | IP66                                       |
|                    | (mm) (mm) (mm)                             |