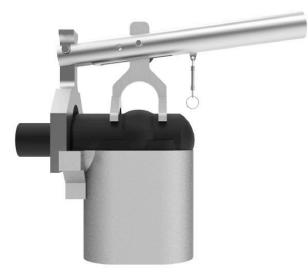

## Assembly and Disassembly Tool PLUG P2 and P3

The PLUG assembly and disassembly tool is used for the safe dismantling and assembly of the aluminum sleeves of the connector types P2EC1, P2EC2, P3EC1 and P3EC2. During disassembly, the sleeve can be disassembled safely and without damaging the connector even after years of operation due to the defined impact surface on the striker.

The assembling of the plastic parts into the aluminum sleeve is carried out by means of a lever transmission. The unit acting on the plastic parts can be replaced by a simple plug-in operation. This unit has a negative shape corresponding to the plastic parts for the connector types P2EC1 and P3EC1 and two arms with felt cover for P2EC2 and P3EC2.