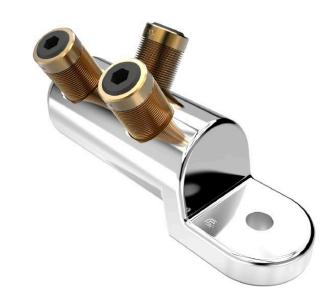

## **SICON Bolted Cable Lug**

SICON connectors can be used independently of the conductor material, type, voltage level and current. Thanks to the special design of the bolt, optimal contact force is always achieved. The patented SICON bolt was developed without predetermined shear-off points. This means that the full load capacity of the thread is always used, thus ensuring perfect contact pressure. A friction disc on the tip of the bolt ensures that the conductor strands are not damaged. The bolt shears off smoothly when it is tightened. The remains stay in the tool and can be safely disposed of. The bolt always shears off at the top edge of the connector body. This way, there are no sharp protrusions. All edges of the connector body are rounded.

Picture may vary.