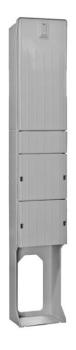

#### Design:

The slide-in door is provided with a lock for a commercially available profile semicylinder. Three slide-in type front covers can be removed for easy cable assembly. The rear wall is provided with hole bars and press nuts permitting built-in equipment to be mounted at variable height.

#### Model 188

Fixing distance = 260 mm Max. mounting width = 276 mm

Picture may vary.