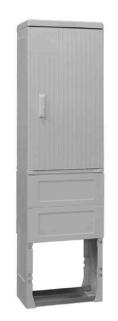

#### Design:

The model range 224 combines the benefits of an 1100 mm high cable distribution cabinet from model range 204 and a matching base in one product.

The cabinet cannot be removed from the base as the two parts are joined by end-to-end side panels. This means that the installation width is not restricted in the lower section of the cabinet, as is normally the case. The installation height of 1200 mm can therefore be used across the full width of the cabinet.

#### Technical description:

- Degree of protection IP 44
- UV protection available on request as a coating for the roof or the entire cabinet

Picture may vary.

### Technical Data

| Article no.    | 546 700 201                      |
|----------------|----------------------------------|
| Locking system | Lock for 1 profile half cylinder |
| Surface        | corrugated                       |
| Application    | Pillar with swing-door           |

## **Dimensions**

| Width  | (mm) | 590  |
|--------|------|------|
| Height | (mm) | 2100 |
| Depth  | (mm) | 320  |

www.pfisterer.com