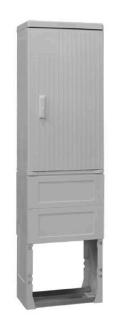

# Cable Distribution Cabinet 224, Size 0

#### Design:

The model range 224 combines the benefits of an 1100 mm high cable distribution cabinet from model range 204 and a matching base in one product.

The cabinet cannot be removed from the base as the two parts are joined by end-to-end side panels. This means that the installation width is not restricted in the lower section of the cabinet, as is normally the case. The installation height of 1200 mm can therefore be used across the full width of the cabinet.

#### Technical description:

- Degree of protection IP 44
- UV protection available on request as a coating for the roof or the entire cabinet

Picture may vary.

### Technical Data

| Article no.    | 546 700 202                       |
|----------------|-----------------------------------|
| Locking system | Lock for 2 profile half cylinders |
| Surface        | corrugated                        |
| Application    | Pillar with swing-door            |

## **Dimensions**

| Width  | (mm) | 590  |
|--------|------|------|
| Height | (mm) | 2100 |
| Depth  | (mm) | 320  |

www.pfisterer.com