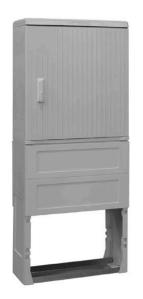

#### Design:

The model range 215 combines the benefits of an 850 mm high cable distribution cabinet from model range 195 and a matching base in one product.

The cabinet cannot be removed from the base as the two parts are joined by end-to-end side panels. This means that the installation width is not restricted in the lower section of the cabinet, as is normally the case. The installation height of 1000 mm can therefore be used across the full width of the cabinet.

#### Technical description:

- Degree of protection IP 44
- UV protection available on request as a coating for the roof or the entire cabinet

Picture may vary.

### Technical Data

| Article no.    | 546 701 102                       |
|----------------|-----------------------------------|
| Locking system | Lock for 2 profile half cylinders |
| Surface        | corrugated                        |
| Application    | Pillar with swing-door            |

## **Dimensions**

| Width  | (mm) | 785  |
|--------|------|------|
| Height | (mm) | 1850 |
| Depth  | (mm) | 320  |

www.pfisterer.com