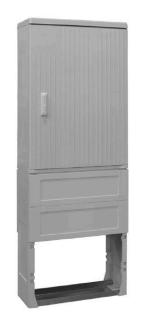

#### Design:

The model range 225 combines the benefits of an 1100 mm high cable distribution cabinet from model range 205 and a matching base in one product.

The cabinet cannot be removed from the base as the two parts are joined by end-to-end side panels. This means that the installation width is not restricted in the lower section of the cabinet, as is normally the case. The installation height of 1200 mm can therefore be used across the full width of the cabinet.

#### Technical description:

- Degree of protection IP 44
- UV protection available on request as a coating for the roof or the entire cabinet

Picture may vary.

### Technical Data

| Article no.    | 546 701 201                      |
|----------------|----------------------------------|
| Locking system | Lock for 1 profile half cylinder |
| Surface        | corrugated                       |
| Application    | Pillar with swing-door           |

## **Dimensions**

| Width  | (mm) | 785  |
|--------|------|------|
| Height | (mm) | 2100 |
| Depth  | (mm) | 320  |