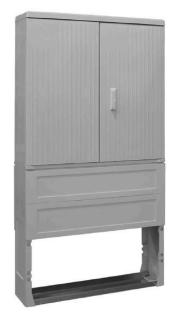

#### Design:

The model range 226 combines the benefits of an 1100 mm high cable distribution cabinet from model range 206 and a matching base in one product. The cabinet cannot be removed from the base as the two parts are joined by end-to-end side panels. This means that the installation width is not restricted in the lower section of the cabinet, as is normally the case. The installation height of 1200 mm can therefore be used across the full width of the cabinet.

#### Technical description:

- Degree of protection IP 44
- UV protection available on request as a coating for the roof or the entire cabinet

Picture may vary.

## Technical Data

| Article no.    | 546 702 201                      |
|----------------|----------------------------------|
| Locking system | Lock for 1 profile half cylinder |
| Surface        | corrugated                       |
| Application    | Pillar with swing-door           |

## Dimensions

| Width  | (mm) | 1115 |
|--------|------|------|
| Height | (mm) | 1215 |
| Depth  | (mm) | 320  |