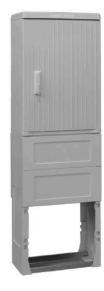

#### Design:

The model range 315 combines the benefits of an 850 mm high cable distribution cabinet from model range 300 and a matching base in one product. The cabinet cannot be removed from the base as the two parts are joined by end-to-end side panels. This means that the installation width is not restricted in the lower section of the cabinet, as is normally the case. The installation height of 1000 mm can therefore be used across the full width of the cabinet.

#### Technical description:

- Degree of protection IP 44
- UV protection available on request as a coating for the roof or the entire cabinet

Picture may vary.

## Dimensions

| Width  | (mm) | 455  |
|--------|------|------|
| Height | (mm) | 1850 |
| Depth  | (mm) | 320  |