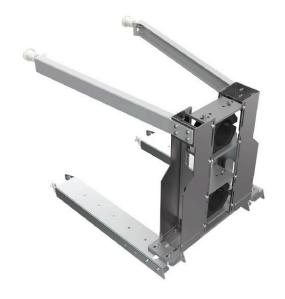

# Cable Support for T-Joints Size 6-S (2-way side)

#### **Characteristics:**

- Allows centric guidance and fixation of the cable
- Absorbs transverse forces in continuous operation, during tests and in the event of a short circuit
- Cable clamp set to be ordered separately to match the outer diameter of the cable
- Requires mounting brackets on the joint

#### Scope of delivery:

Cable support for one side of the joint

## Suitable for following joints:

■ CONNEX T- Joint Size 6-S (2-exit side)

Picture may vary.