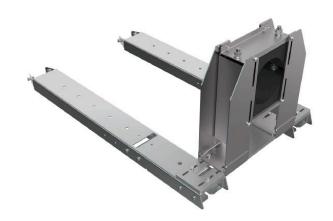

# Cable Support for Connection Joints Size 8 up to 9 and T-Joints Size 4 up to 6-S (1-exit side)

#### Characteristics:

- Allows centric guidance and fixation of the cable
- Absorbs transverse forces in continuous operation, during tests and in the event of a short circuit
- Cable clamp set to be ordered separately to match the outer diameter of the cable
- Requires mounting brackets on the joint

#### Scope of delivery:

Cable support for one side of the joint

### Suitable for following joints:

- CONNEX Joints Size 8, 9
- CONNEX T- Joints Size 4, 5-S, 6, 6-S (1-exit side)

Picture may vary.