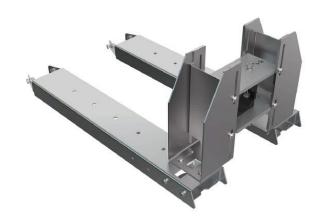

#### **Characteristics:**

- Allows centric guidance and fixation of the cable
- Absorbs transverse forces in continuous operation, during tests and in the event of a short circuit
- Cable clamp set to be ordered separately to match the outer diameter of the cable
- Requires mounting brackets on the joint

#### Scope of delivery:

Cable support for one side of the joint

#### Suitable for following joints:

CONNEX Joints Size 4, 5-S, 6, 6-S, 7, 7-S

Picture may vary.

### Technical Data

| Article no. | 564 943 003   |
|-------------|---------------|
| Туре        | Cable support |

www.pfisterer.com