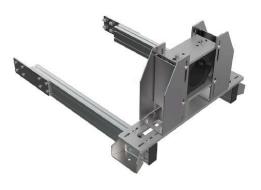

#### **Characteristics:**

- Allows centric guidance and fixation of the cable
- Absorbs transverse forces in continuous operation, during tests and in the event of a short circuit
- Cable clamp set to be ordered separately to match the outer diameter of the cable
- Requires mounting brackets on the joint

#### Scope of delivery:

Cable support for one side of the joint

#### Suitable for following joints:

CONNEX Elbow Joints Size 5-S, 6, 6-S

Picture may vary.