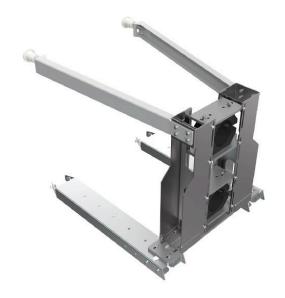

#### **Characteristics:**

- Allows centric guidance and fixation of the cable
- Absorbs transverse forces in continuous operation, during tests and in the event of a short circuit
- Cable clamp set to be ordered separately to match the outer diameter of the cable
- Requires mounting brackets on the joint

#### Scope of delivery:

Cable support for one side of the joint

#### Suitable for following joints:

CONNEX T- Joints Size 4, 5-S, 6 (2-exit side)

Picture may vary.

### Technical Data

| Article no. | 564 943 006   |
|-------------|---------------|
| Туре        | Cable support |

www.pfisterer.com