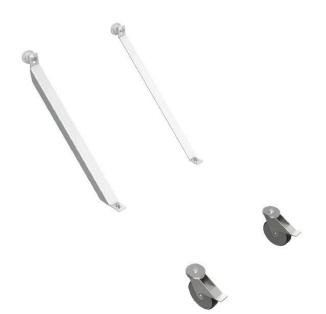

## Scope of delivery:

 Transport set for one side of the joint, consisting of 2 traverses and 2 transport rollers