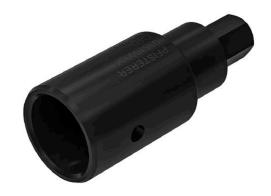

PFISTERER offers a series of adapter by which separate design voltage detectors of the KP-Test 5 series could be mounted on insulating poles with different connection variants.

Adapter from PFISTERER hexagonal to various other systems.

Picture may vary.

## Technical Data

| Article no. | 935 100 004          |
|-------------|----------------------|
| Туре        | C1D                  |
| Description | SW 19 - Twin Button  |
| Remark      | Two-level pushbutton |