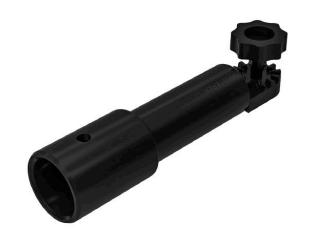

PFISTERER offers a series of adapter by which separate design voltage detectors of the KP-Test 5 series could be mounted on insulating poles with different connection variants.

Adapter from universal adapter M8 multi-gear coupling to various other systems. Can be used for KP-Test 5HL as well.

Picture may vary.